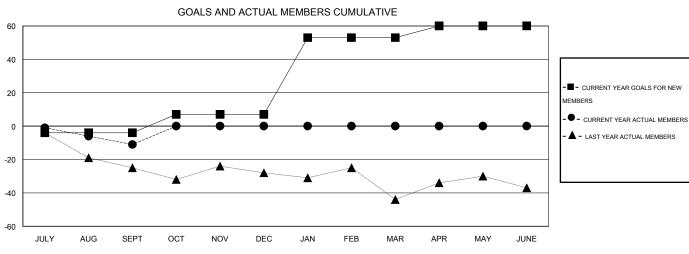

## **LOCATION NEWFOUNDLAND-LABRADOR**

 $\mathsf{GMT}\;\mathsf{CA}\;2$ 

|               |                  | Clubs             |                  |                  | Members               |                    |                                     |                    |                  |  |
|---------------|------------------|-------------------|------------------|------------------|-----------------------|--------------------|-------------------------------------|--------------------|------------------|--|
|               | RESUI            | LTS FOR 2016-2017 |                  |                  | RESULTS FOR 2016-2017 |                    |                                     |                    |                  |  |
| QUARTER       | NEW CLUB<br>GOAL | NEW CLUBS         | DROPPED<br>CLUBS | NET<br>GAIN/LOSS | QUARTER               | NEW MEMBER<br>GOAL | CHARTER AND<br>NEW MEMBERS<br>ADDED | DROPPED<br>MEMBERS | NET<br>GAIN/LOSS |  |
| JULY/AUG/SEPT | 0                | 0                 | 0                | 0                | JULY/AUG/SEPT         | -4                 | 7                                   | 18                 | -11              |  |
| OCT/NOV/DEC   | 0                | 0                 | 0                | 0                | OCT/NOV/DEC           | 11                 | 0                                   | 0                  | 0                |  |
| JAN/FEB/MAR   | 1                | 0                 | 0                | 0                | JAN/FEB/MAR           | 46                 | 0                                   | 0                  | 0                |  |
| APR/MAY/JUNE  | 0                | 0                 | 0                | 0                | APR/MAY/JUNE          | 7                  | 0                                   | 0                  | 0                |  |